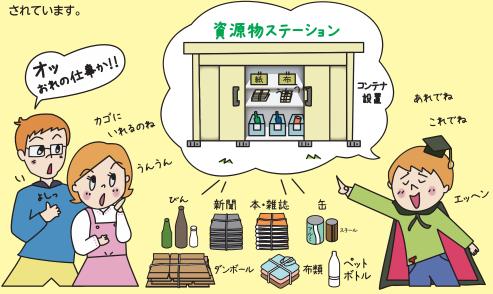

## 常設のコンテナにいつでも 🐧 🖣 🖺 🖀 🖺

資源物の出し方が、平成30年4月から「袋方式」から「コンテナ方式」に変わりました。 これまで、リサイクルが可能な「ビン・缶」「ペットボトル」「新聞・雑誌」などの資源物は、「燃や すごみ」や「燃やさないごみ」などと同じ収集場所へ指定収集日に出していましたが、自治会 内の「資源物回収ステーション」にいつでも出すことができます。

## 資源物回収ステーションの設置場所

資源物回収ステーションの設置場所は、各自治会の広さや世帯数に応じて、自治会毎に設置