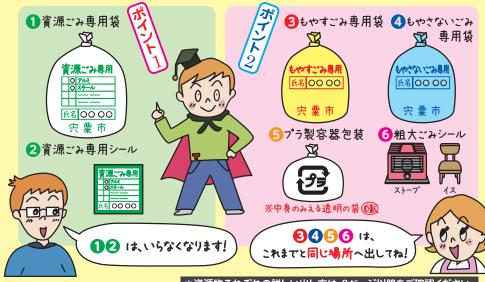

## 資源物以外はこれまでどおり

「燃やすごみ」や「燃やさないごみ」、「粗大ごみ」、「特殊ごみ」、「プラ製容器包装」は、従来の方法で収集場所に出してください。なお、「プラ製容器包装」は透明または半透明で中身の見える袋で出してください。

※資源物それぞれの詳しい出し方は、8ページ以降をご確認ください。

資源物のコンテナ回収 資源物のコンテナ回収 7